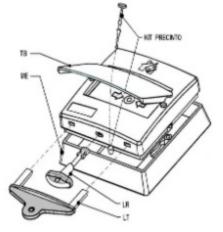

## EXTINCTION SHOT BUTTON AE/V-PD2

Description

Push button designed to trigger an extinguishing system. Yellow color. Indoor use. Screen-printed with the text EXTINGUISHED FIRE.

Equipped with: Microswitch, checking system with reset key, transparent methacrylate protection cover, normally open NO, common C and normally closed NC contacts and calibrated plastic sheet so that it locks and does not break.

Located in 98X98X50 mm ABS case



## Dimensions







## Activation



POSITION ACTIVATED

## **TECHNICAL CHARACTERISTICS**

Class: Type A - Indoor installation. **Dimensions:** 98 x 98 x 48 mm Normally open, common, normally closed. **Contacts:** Installation height: 1.2 - 1.5 m Fixing screws: 2x (M3 x 35 mm) Working temperature: -10° to 50° C Temp. of storage: -10° to 50° C Relative humidity max: 95% without condensation

Versión 1.0

1