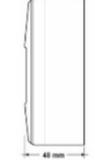

## Dimensions

## **TECHNICAL CHARACTERISTICS**

Class: Type A - Indoor installation. **Dimensions:** 98 x 98 x 48 mm Normally open, common, normally closed. **Contacts:** Installation height: 1.2 - 1.5 m Fixing screws: 2x (M3 x 35 mm) Working temperature: -10° to 50° C Temp. of storage: -10° to 50° C Relative humidity max: 95% without condensation