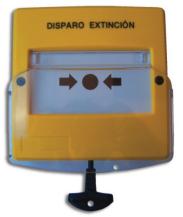

## EXTINCTION SHOT BUTTON AE/V-PD2

Description

Push button designed to trigger an extinguishing system. Yellow color. Indoor use. Screen-printed with the text EXTINGUISHED FIRE.

Equipped with: Microswitch, checking system with reset key, transparent methacrylate protection cover, normally open NO, common C and normally closed NC contacts and calibrated plastic sheet so that it locks and does not break.

Located in 98X98X50 mm ABS case