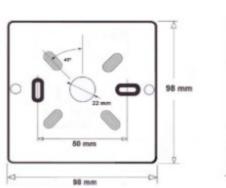

## Dimensions

## **TECHNICAL CHARACTERISTICS**

Class: Type A - Indoor installation. **Dimensions:** 98 x 98 x 48 mm Normally open, common, normally closed. **Contacts:** Installation height: 1.2 - 1.5 m Fixing screws: 2x (M3 x 35 mm) Working temperature: -10° to 50° C Temp. of storage: -10° to 50° C Relative humidity max: 95% without condensation